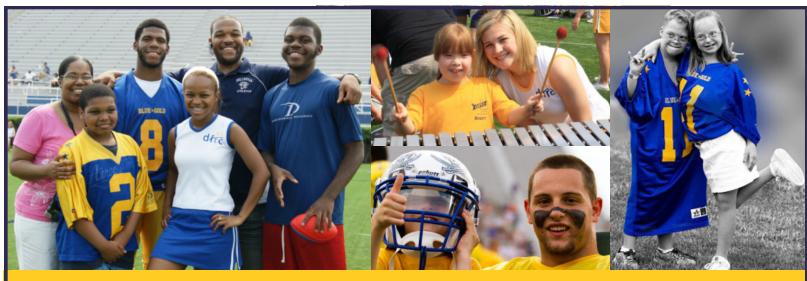

# **ALUMNI, FAMILY & FRIENDS**

**DFRC Newsletter - 2012 Edition** 

### **Justin and His Buddies**

by Ann & Bill Haggerty

Justin Haggerty with 2011 Gold Player, Adam Gonzalez

Five years ago our son
Justin was introduced to
the Hand-in-Hand
Program and the DFRC
Blue-Gold All \* Star
Football Game. At the
time, Justin was attending the Morris Early
Childhood Center and
the school nurse sent
home sign-up information in his book bag.
Unsure about what the

meaningful their link to each other had proven to be. The DFRC family looks forward to continuing an ongoing relationship with Dr. Oz.

continued from page 1

Justin waving to the stands on Game Day 2009 with his dad, Bill Haggerty, and player Dylan Fox

change the way people think about people with disABILITIES. Justin seems to have a way to introduce and showcase what his abilities truly are! He has melted the hearts of some of the biggest football players in Milford, like Ryan Deeny, and Jason Kollock. He has worn down Sussex Tech player Dylan Fox and beat down Milford's Adam Gonzolez in boxing on X-Box Kinect! This year, Justin is matched with Atticus Hall who has already been put to the test, making mud pies in Justin's backyard. All of these fine young men are