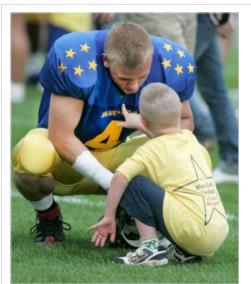

meaningful their link to each other had proven to be. The DFRC family looks forward to continuing an ongoing relationship with Dr. Oz.

continued from page 1

Justin waving to the stands on Game Day 2009 with his dad, Bill Haggerty, and player Dylan Fox

change the way people think about people with disABILITIES. Justin seems to have a way to introduce and showcase what his abilities truly are! He has melted the hearts of some of the biggest football players in Milford, like Ryan Deeny, and Jason Kollock. He has worn down Sussex Tech player Dylan Fox and beat down Milford's Adam Gonzolez in boxing on X-Box Kinect! This year, Justin is matched with Atticus Hall who has already been put to the test, making mud pies in Justin's backyard. All of these fine young men are